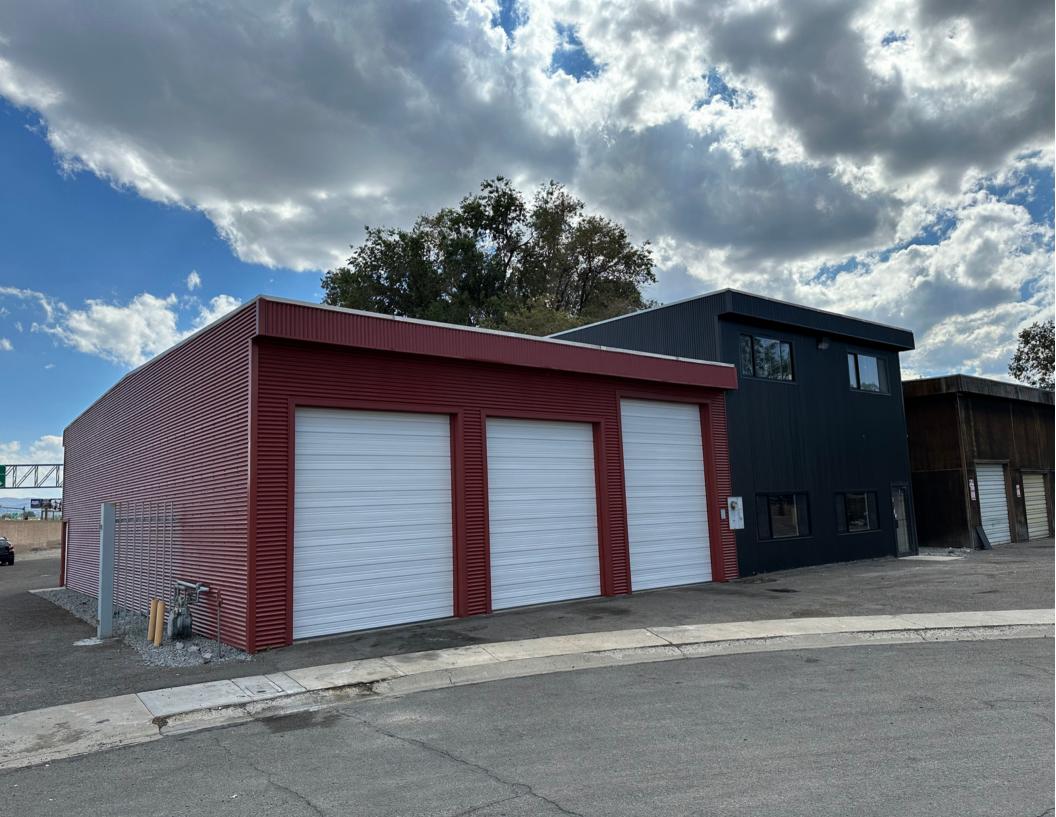

#### **Property Description**

Welcome to 890 Gentry Way.

Conveniently located in by Kietzke Lane and Moana Lane, 890 Gentry Way boasts 11,915 of flex industrial space. The first floor features ~7,500sqft of industrial warehouse space with 18 feet of ceiling height. The second floor features ~4,400 brand new renovated office space with 3 separate staircase entrances from the first floor.

A user can place a sign on the East side of the building resting on the roof or side of the building for the highest traffic count visibility for their company. The property boasts 9 garage bay door, 6 of them being drive through bays. The property is 0.60 acres, and features over 10,000sqft of yard space with brand new gravel and re-surfaced parking lot.

All brand new windows, new Garage bay doors, new HVAC, new siding in the whole property, and more. This property is the closest thing to New Construction.

The property is zoned GC - General Commercial, which gives it a variety of use possibilities. The previous operator was an auto use, which is very difficult to find spaces for in Reno. The city has made it very difficult for an auto body shop to find a new location, this property allows that use and is grandfathered in.