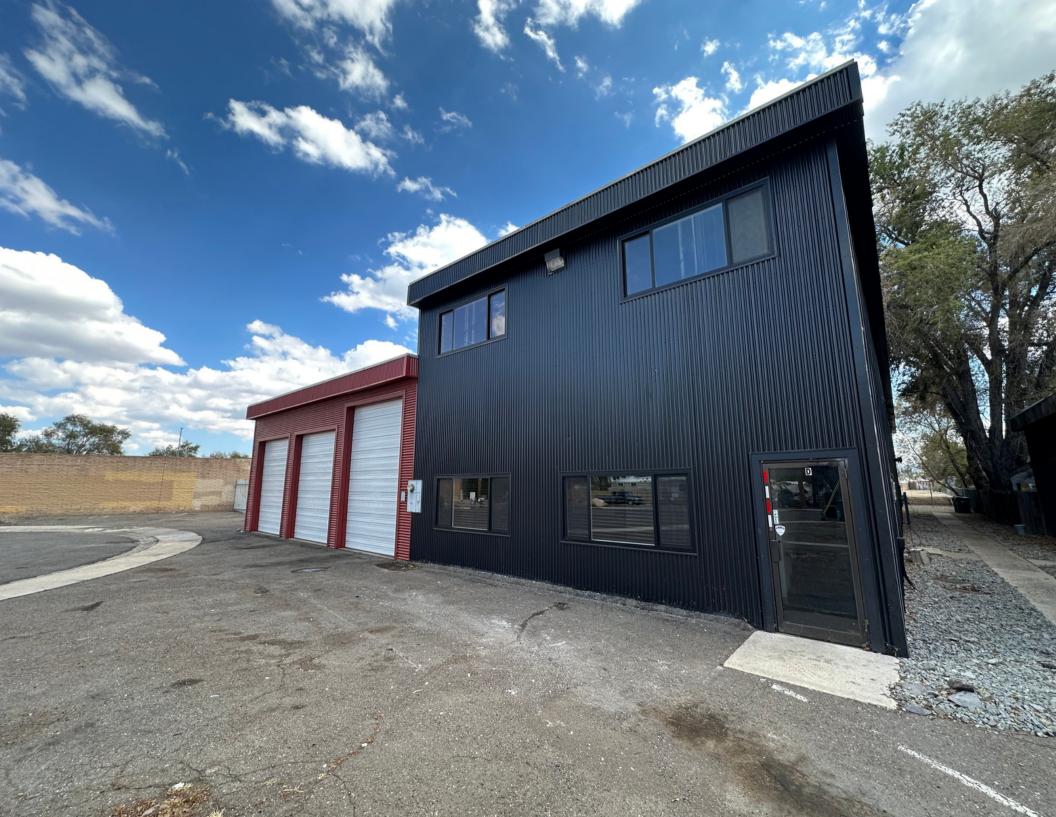

#### **Property Description**

Welcome to 890 Gentry Way.

Conveniently located in by Kietzke Lane and Moana Lane, 890 Gentry Way boasts 11,915 of flex industrial space. The first floor features ~7,500sqft of industrial warehouse space with 18 feet of ceiling height. The second floor features ~4,400 brand new renovated office space with 3 separate staircase entrances from the first floor.

All brand new windows, new Garage bay doors, new HVAC, new siding in the whole property, and more. This property is the closest thing to New Construction.

The property is zoned GC - General Commercial, which gives it a variety of use possibilities. The previous operator was an auto use, which is very difficult to find spaces for in Reno. The city has made it very difficult for an auto body shop to find a new location, this property allows that use and is grandfathered in.