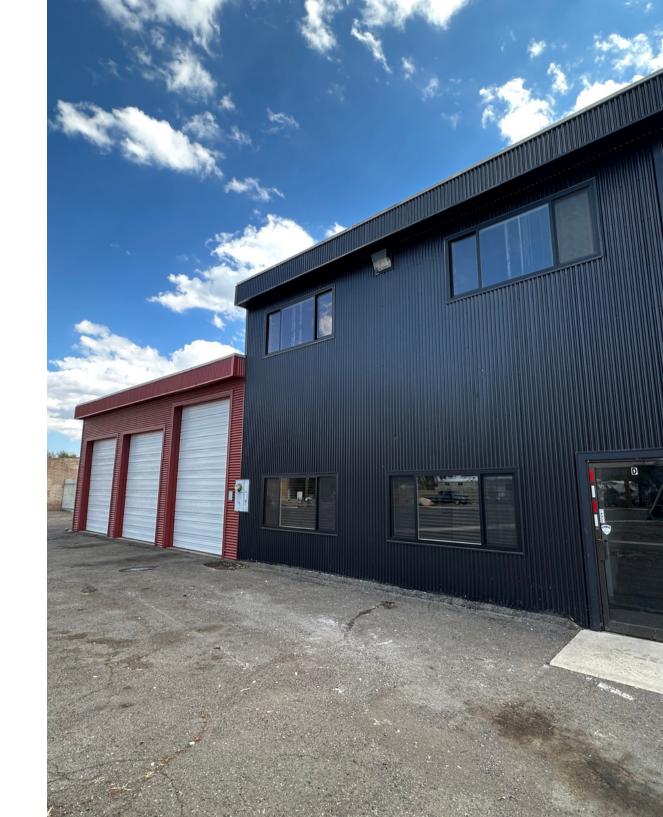

#### **Property Description**

Welcome to 890 Gentry Way.

Conveniently located in by Kietzke Lane and Moana Lane, 890 Gentry Way boasts 11,915 of flex industrial space. The first floor features ~7,500sqft of industrial warehouse space with 18 feet of ceiling height. The second floor features ~4,400 brand new renovated office space with 3 separate staircase entrances from the first floor.

All brand new windows, new Garage bay doors, new HVAC, new siding in the whole property, and more. This property is the closest thing to New Construction.

The property is zoned GC - General Commercial, which gives it a variety of use possibilities. The previous operator was an auto use, which is very difficult to find spaces for in Reno. The city has made it very difficult for an auto body shop to find a new location, this property allows that use and is grandfathered in.