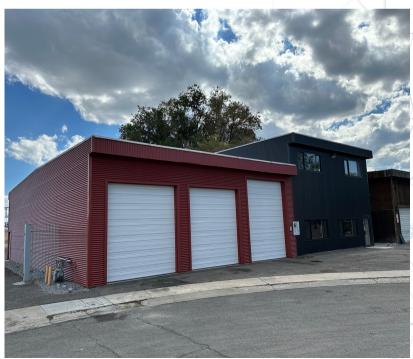

#### **Property Description**

Welcome to 890 Gentry Way.

Conveniently located in by Kietzke Lane and Moana Lane, 890 Gentry Way boasts 11,915 of flex industrial space. The first floor features ~7,500sqft of industrial warehouse space with 18 feet of ceiling height. The second floor features ~4,400 brand new renovated office space with 3 separate staircase entrances from the first floor.

A user can place a sign on the East side of the building resting on the roof or side of the building for the highest traffic count visibility for their company. The property boasts 9 garage bay door, 6 of them being drive through bays. The property is 0.60 acres, and features over 10,000sqft of yard space with brand new gravel and re-surfaced parking lot.