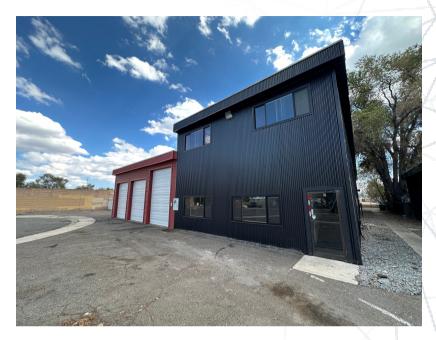

#### **Property Description**

Welcome to 890 Gentry Way.

Conveniently located in by Kietzke Lane and Moana Lane, 890 Gentry Way boasts 11,915 of flex industrial space. The first floor features ~7,500sqft of industrial warehouse space with 18 feet of ceiling height. The second floor features ~4,400 brand new renovated office space with 3 separate staircase entrances from the first floor.

All brand new windows, new Garage bay doors, new HVAC, new siding in the whole property, and more. This property is the closest thing to New Construction.

The property is zoned GC - General Commercial, which gives it a variety of use possibilities. The previous operator was an auto use, which is very difficult to find spaces for in Reno. The city has made it very difficult for an auto body shop to find a new location, this property allows that use and is grandfathered in.