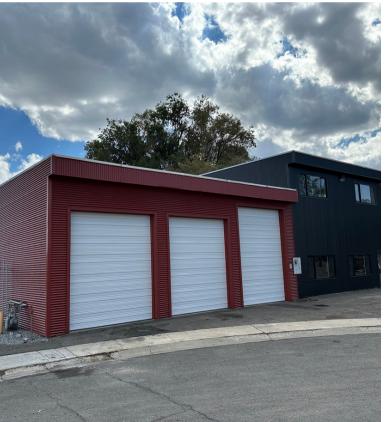

#### **Property Description**

Welcome to 890 Gentry Way.

Conveniently located in by Kietzke Lane and Moana Lane, 890 Gentry Way boasts 11,915 of flex industrial space. The first floor features ~7,500sqft of industrial warehouse space with 18 feet of ceiling height. The second floor features ~4,400 brand new renovated office space with 3 separate staircase entrances from the first floor.

A user can place a sign on the East side of the building resting on the roof or side of the building for the highest traffic count visibility for their company. The property boasts 9 garage bay door, 6 of them being drive through bays. The property is 0.60 acres, and features over 10,000sqft of yard space with brand new gravel and re-surfaced parking lot.

All brand new windows, new Garage bay doors, new HVAC, new siding in the whole property, and more. This property is the closest thing to New Construction.

The property is zoned GC - General Commercial, which gives it a variety of use possibilities. The previous operator was an auto use, which is very difficult to find spaces for in Reno. The city has made it very difficult for an auto body shop to find a new location, this property allows that use and is grandfathered in.

#### PROPERTY HIGHLIGHTS

- High way frontage for massive signage benefit for any user
- Almost every feature building has been updated
- Most desirable asset type in Reno, industrial/flex space

890 GENTRY WAY, RENO NV 89502 // 3