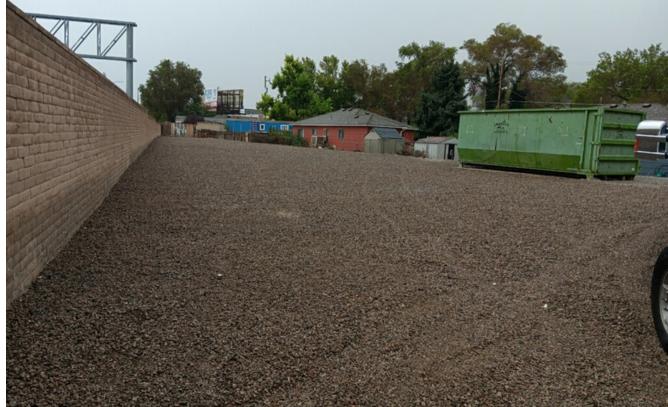

A user can place a sign on the East side of the building resting on the roof or side of the building for the highest traffic count visibility for their company. The property boasts 9 garage bay door, 6 of them being drive through bays. The property is 0.60 acres, and features over 10,000sqft of yard space with brand new gravel and re-surfaced parking lot.