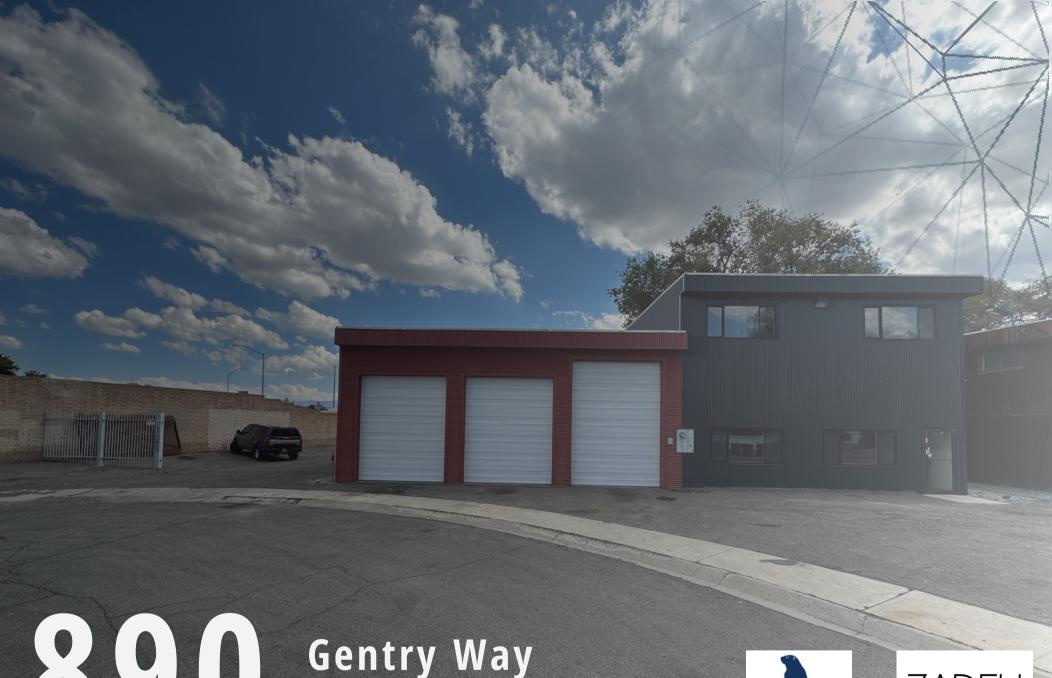

890 Gentry Way Reno NV 89502

**Industrial Repositioning Opportunity** www.zadehconstructiongroup.com

#### **Property Description**

Welcome to 890 Gentry Way.

Conveniently located in by Kietzke Lane and Moana Lane, 890 Gentry Way boasts 11,915 of flex industrial space. The first floor features ~7,500sqft of industrial warehouse space with 18 feet of ceiling height. The second floor features ~4,400 brand new renovated office space with 3 separate staircase entrances from the first floor.

A user can place a sign on the East side of the building resting on the roof or side of the building for the highest traffic count visibility for their company. The property boasts 9 garage bay door, 6 of them being drive through bays. The property is 0.60 acres, and features over 10,000sqft of yard space with brand new gravel and re-surfaced parking lot.

All brand new windows, new Garage bay doors, new HVAC, new siding in the whole property, and more. This property is the closest thing to New Construction.

The property is zoned GC - General Commercial, which gives it a variety of use possibilities. The previous operator was an auto use, which is very difficult to find spaces for in Reno. The city has made it very difficult for an auto body shop to find a new location, this property allows that use and is grandfathered in.