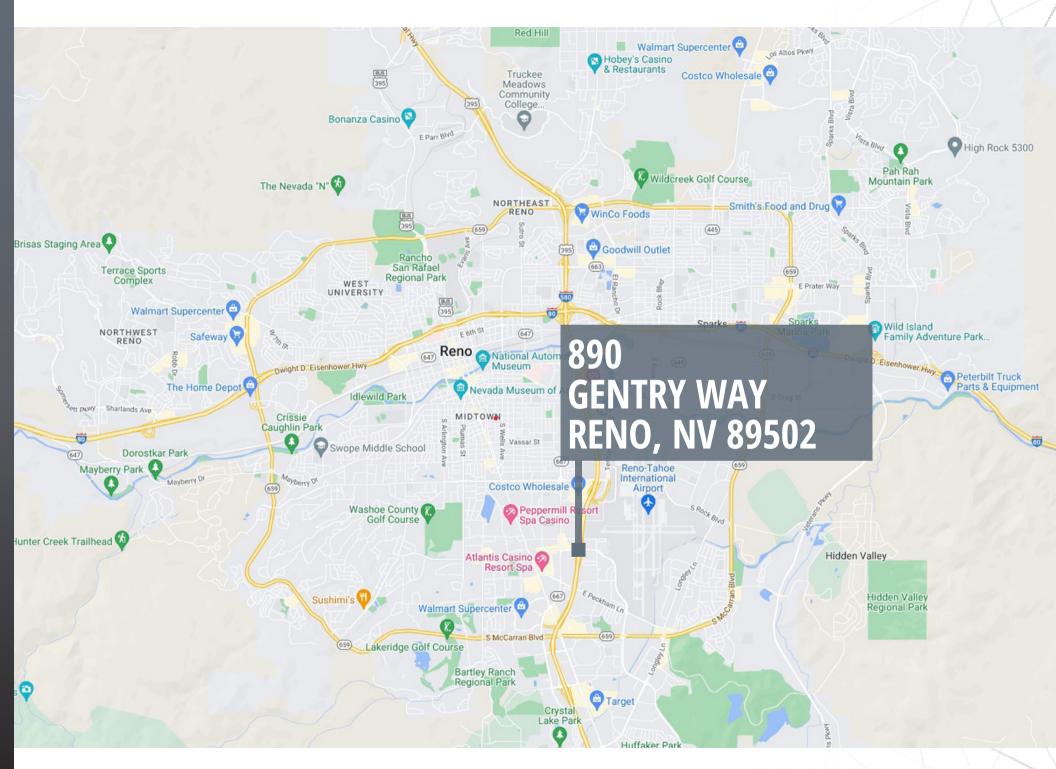

890 Gentry Way Reno NV 89502

**Industrial Repositioning Opportunity** www.zadehconstructiongroup.com

## 890 Gentry Way Industrial/Office Mix RENO, NV 89502

#### **Property Description**

Welcome to 890 Gentry Way.

Conveniently located in by Kietzke Lane and Moana Lane, 890 Gentry Way boasts 11,915 of flex industrial space. The first floor features ~7,500sqft of industrial warehouse space with 18 feet of ceiling height. The second floor features ~4,400 brand new renovated office space with 3 separate staircase entrances from the first floor.